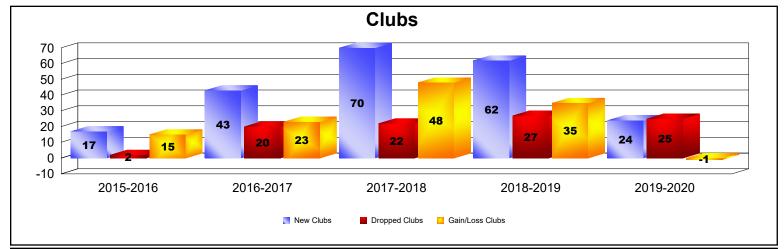

## **Multiple District 320**

| Year      | New<br>Clubs | Dropped<br>Clubs | Gain/<br>Loss<br>Clubs | New<br>Members | Charter<br>Members | Reinstate<br>Members | Transfer<br>Members | Total<br>Member<br>Added | Total<br>Members<br>Dropped | Gain/<br>Loss<br>Members |
|-----------|--------------|------------------|------------------------|----------------|--------------------|----------------------|---------------------|--------------------------|-----------------------------|--------------------------|
| 2015-2016 | 17           | 2                | 15                     | 1,889          | 592                | 139                  | 51                  | 2,671                    | 2,774                       | -103                     |
| 2016-2017 | 43           | 20               | 23                     | 3,789          | 1,173              | 218                  | 54                  | 5,234                    | 2,384                       | 2,850                    |
| 2017-2018 | 70           | 22               | 48                     | 3,071          | 1,648              | 201                  | 41                  | 4,961                    | 3,832                       | 1,129                    |
| 2018-2019 | 62           | 27               | 35                     | 1,718          | 1,672              | 394                  | 41                  | 3,825                    | 3,936                       | -111                     |
| 2019-2020 | 24           | 25               | -1                     | 1,280          | 1,008              | 209                  | 213                 | 2,710                    | 4,227                       | -1,517                   |
| Average   | 43           | 19               | 24                     | 2,349          | 1,219              | 232                  | 80                  | 3,880                    | 3,431                       | 450                      |