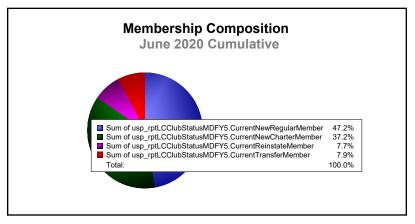

| 3,832                       | 1,129                    |
| 2018-2019 | 62           | 27               | 35                     | 1,718          | 1,672              | 394                  | 41                  | 3,825                    | 3,936                       | -111                     |
| 2019-2020 | 24           | 25               | -1                     | 1,280          | 1,008              | 209                  | 213                 | 2,710                    | 4,227                       | -1,517                   |
| Average   | 43           | 19               | 24                     | 2,349          | 1,219              | 232                  | 80                  | 3,880                    | 3,431                       | 450                      |









MBR0065 Page 1 of 1 9/9/2020 2:55:56AM