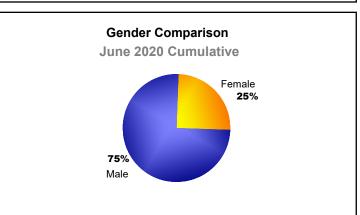

| 3,832                       | 1,129                    |
| 2018-2019 | 62           | 27               | 35                     | 1,718          | 1,672              | 394                  | 41                  | 3,825                    | 3,936                       | -111                     |
| 2019-2020 | 24           | 25               | -1                     | 1,280          | 1,008              | 209                  | 213                 | 2,710                    | 4,227                       | -1,517                   |
| Average   | 43           | 19               | 24                     | 2,349          | 1,219              | 232                  | 80                  | 3,880                    | 3,431                       | 450                      |









MBR0065 Page 1 of 1 9/9/2020 2:55:56AM