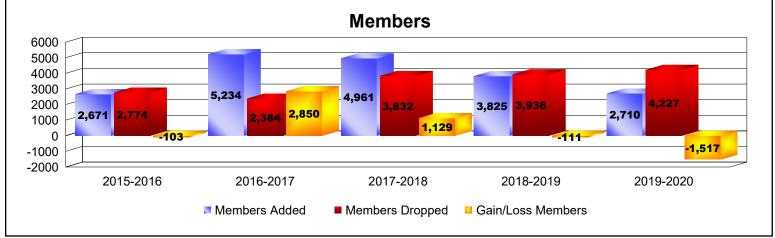

## **Multiple District 320**

| Year      | New<br>Clubs | Dropped<br>Clubs | Gain/<br>Loss<br>Clubs | New<br>Members | Charter<br>Members | Reinstate<br>Members | Transfer<br>Members | Total<br>Member<br>Added | Total<br>Members<br>Dropped | Gain/<br>Loss<br>Members |
|-----------|--------------|------------------|------------------------|----------------|--------------------|----------------------|---------------------|--------------------------|-----------------------------|--------------------------|
| 2015-2016 | 17           | 2                | 15                     | 1,889          | 592                | 139                  | 51                  | 2,671                    | 2,774                       | -103                     |
| 2016-2017 | 43           | 20               | 23                     | 3,789          | 1,173              | 218                  | 54                  | 5,234                    | 2,384                       | 2,850                    |
| 2017-2018 | 70           | 22               | 48                     | 3,071          | 1,648              | 201                  | 41                  | 4,961                    | 3,832                       | 1,129                    |
| 2018-2019 | 62           | 27               | 35                     | 1,718          | 1,672              | 394                  | 41                  | 3,825                    | 3,936                       | -111                     |
| 2019-2020 | 24           | 25               | -1                     | 1,280          | 1,008              | 209                  | 213                 | 2,710                    | 4,227                       | -1,517                   |
| Average   | 43           | 19               | 24                     | 2,349          | 1,219              | 232                  | 80                  | 3,880                    | 3,431                       | 450                      |